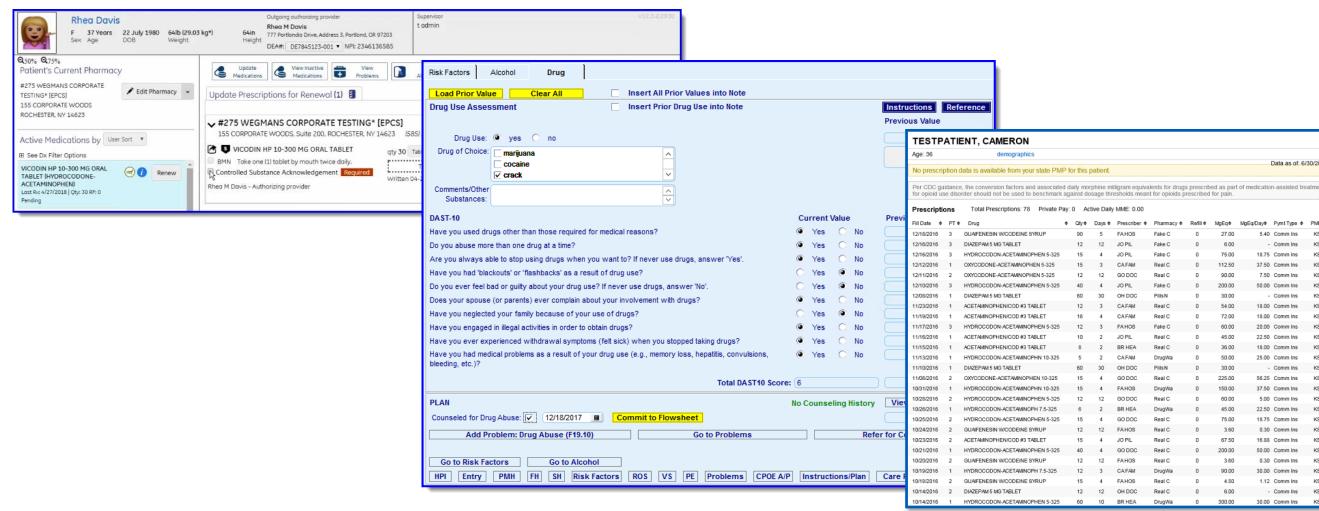

# **Comprehensive tools to help at the point of care**

- Identify drug purchase history outside of only the PBM.
- Reduce the risk of additional addiction.
- More securely send controlled substances to pharmacies.

Data as of: 6/30/201

| þ | Pharmacy 🕈 | Refill ¢ | MgEq¢  | MgEq/Day¢ | PymtType ¢ | PMP ¢ |
|---|------------|----------|--------|-----------|------------|-------|
|   | Fake C     | 0        | 27.00  | 5.40      | Comm Ins   | KS    |
|   | Fake C     | 0        | 6.00   |           | Comm Ins   | KS    |
|   | Fake C     | 0        | 75.00  | 18.75     | Comm Ins   | KS    |
|   | Real C     | 0        | 112.50 | 37.50     | Comm Ins   | KS    |
|   | Real C     | 0        | 90.00  | 7.50      | Comm Ins   | KS    |
|   | Fake C     | 0        | 200.00 | 50.00     | Comm Ins   | KS    |
|   | PillsN     | 0        | 30.00  |           | Comm Ins   | KS    |
|   | Real C     | 0        | 54.00  | 18.00     | Comm Ins   | KS    |
|   | Real C     | 0        | 72.00  | 18.00     | Comm Ins   | KS    |
|   | Fake C     | 0        | 60.00  | 20.00     | Comm Ins   | KS    |
|   | Real C     | 0        | 45.00  | 22.50     | Comm Ins   | KS    |
|   | Real C     | 0        | 36.00  | 18.00     | Comm Ins   | KS    |
|   | DrugWa     | 0        | 50.00  | 25.00     | Comm Ins   | KS    |
|   | PillsN     | 0        | 30.00  | -         | Comm Ins   | KS    |
|   | Real C     | 0        | 225.00 | 56.25     | Comm Ins   | KS    |
|   | DrugWa     | 0        | 150.00 | 37.50     | Comm Ins   | KS    |
|   | Real C     | 0        | 60.00  | 5.00      | Comm Ins   | KS    |
|   | DrugWa     | 0        | 45.00  | 22.50     | Comm Ins   | KS    |
|   | Real C     | 0        | 75.00  | 18.75     | Comm Ins   | KS    |
|   | Real C     | 0        | 3.60   | 0.30      | Comm Ins   | KS    |
|   | Real C     | 0        | 67.50  | 16.88     | Comm Ins   | KS    |
|   | Real C     | 0        | 200.00 | 50.00     | Comm Ins   | KS    |
|   | Real C     | 0        | 3.60   | 0.30      | Comm Ins   | KS    |
|   | DrugWa     | 0        | 90.00  | 30.00     | Comm Ins   | KS    |
|   | Real C     | 0        | 4.50   | 1.12      | Comm Ins   | KS    |
|   | Real C     | 0        | 6.00   |           | Comm Ins   | KS    |
|   | DrugWa     | 0        | 300.00 | 30.00     | Comm Ins   | KS    |