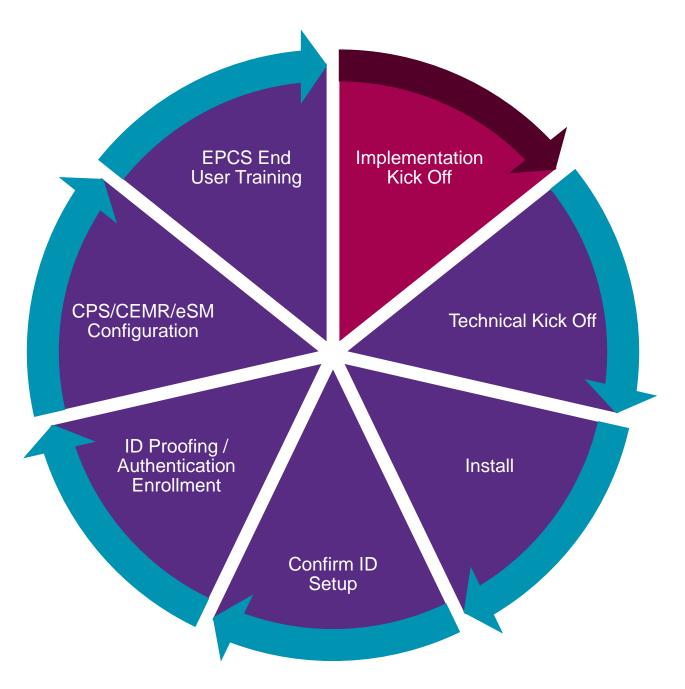

cription errors and inaccuracies.
- Reduces adverse drug and allergy interactions.<sup>1</sup>

# **Increased patient satisfaction**

- Eliminates repeat office visits.
- Decreases Pharmacy wait times.

**Drug and allergy** interactions decreased

# **Increased efficiency**

• workflows.

# Improved security

- Reduces the risk of fraudulent, stolen, or altered prescriptions.<sup>2</sup>
- DEA number(s).



# Eliminates dual prescribing

# Safeguards the Provider's

30



\*\*Disclaimer: Practices are responsible for monitoring their State's mandate status, especially those with pending legislation, as those could finalize at any time. Data Source: https://www.Imprivata.com/state-epcs-legislation

Implementation Process



# **Scoping and Approval**











# **EPCS Planning Process**







34

# **Identity Proofing**



# Individual

A provider that is issued a Personal Federal DEA Registration Number for the right to dispense, administer, or prescribe controlled substances (e.g., narcotics) <u>and who is not implementing through an</u> employer that possesses and Institutional DEA number.



# Institutional

A provider that is issued a Personal Federal DEA Registration Number for the right to dispense, administer, or prescribe controlled substances ( e.g., narcotics) <u>and</u> who is employed by an organization that possesses an Institutional DEA number. Providers can still transmit prescriptions using their Individual DEA number, but are covered under the Institutional designation due to their employment.

Generally, Institutional DEA organizations will store and di