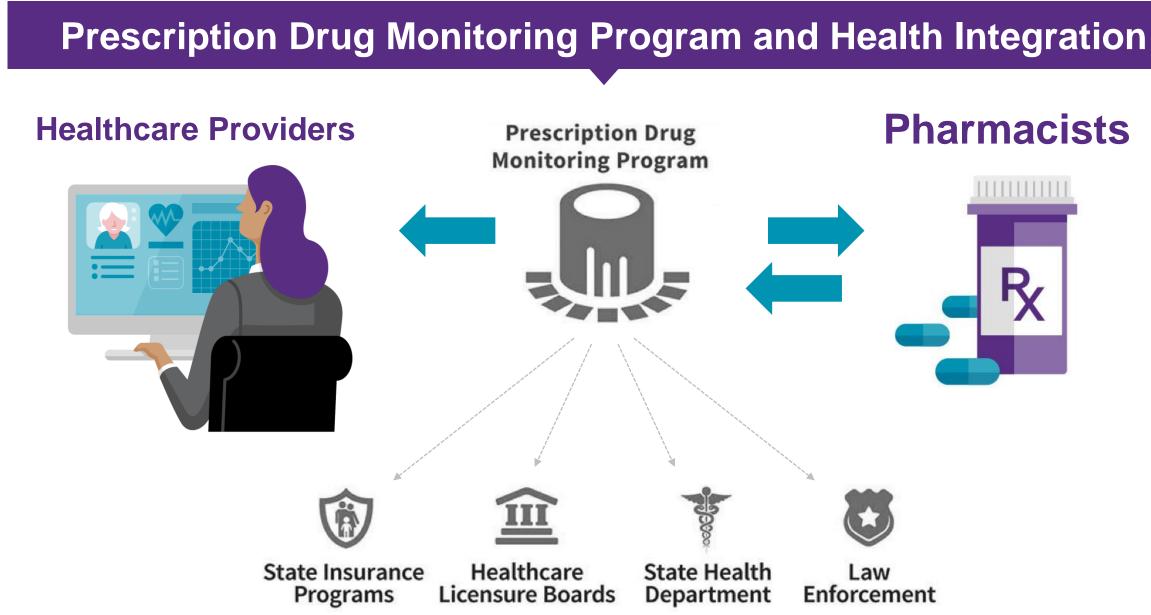

# Who can use PDMP data?

Source: https://www.healthit.gov/playbook/public/img/prescription-drug-monitoring-program.jpg