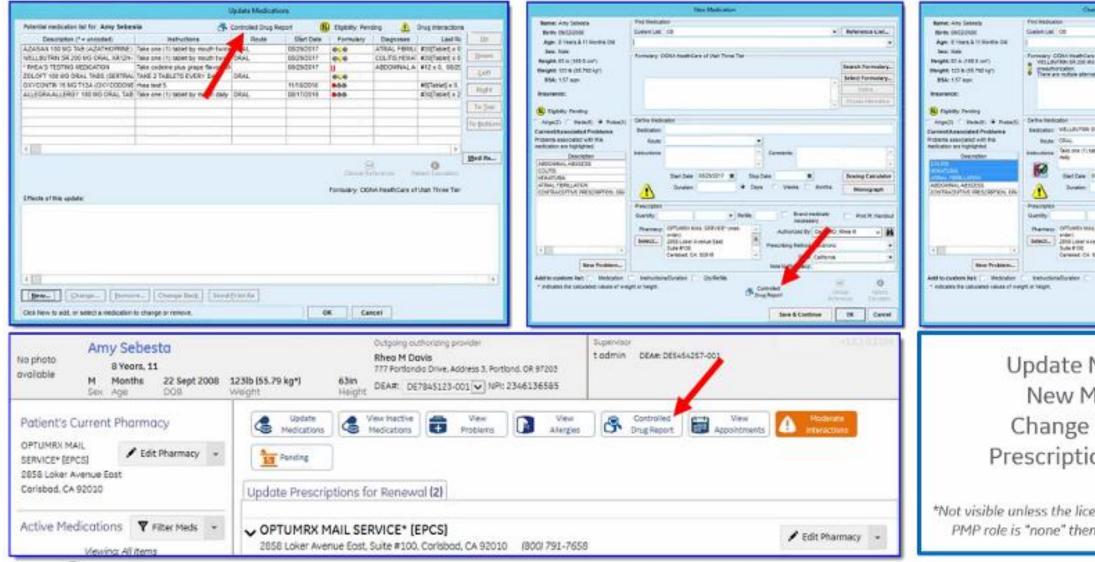

# **Comprehensive tools to help at the point of care**

- Identify drug purchase history outside of only the PBM.
- Reduce the risk of additional addiction.
- More securely send controlled substances to pharmacies.

# Within the application (CPS and CEMR)

|                                                                                                                                                                                                                                                                                                                                                                                                                                                                                                                                                                                                                                                                                                                                                                                                                                                                                                                                                                                                                                                                                                                                                                                                                                                                                                                                                                                                                                                                                                                                                                                                                                                                                                                                                                                                                                                                                                                                                                                                                                                                                                                                                                                                                                                                                                                                                                                             | · Reference List.                                                    |
|---------------------------------------------------------------------------------------------------------------------------------------------------------------------------------------------------------------------------------------------------------------------------------------------------------------------------------------------------------------------------------------------------------------------------------------------------------------------------------------------------------------------------------------------------------------------------------------------------------------------------------------------------------------------------------------------------------------------------------------------------------------------------------------------------------------------------------------------------------------------------------------------------------------------------------------------------------------------------------------------------------------------------------------------------------------------------------------------------------------------------------------------------------------------------------------------------------------------------------------------------------------------------------------------------------------------------------------------------------------------------------------------------------------------------------------------------------------------------------------------------------------------------------------------------------------------------------------------------------------------------------------------------------------------------------------------------------------------------------------------------------------------------------------------------------------------------------------------------------------------------------------------------------------------------------------------------------------------------------------------------------------------------------------------------------------------------------------------------------------------------------------------------------------------------------------------------------------------------------------------------------------------------------------------------------------------------------------------------------------------------------------------|----------------------------------------------------------------------|
| rakê Terra Ter<br>Ku, dirêyê ûsê ye Anisayê wî reşaliye<br>H                                                                                                                                                                                                                                                                                                                                                                                                                                                                                                                                                                                                                                                                                                                                                                                                                                                                                                                                                                                                                                                                                                                                                                                                                                                                                                                                                                                                                                                                                                                                                                                                                                                                                                                                                                                                                                                                                                                                                                                                                                                                                                                                                                                                                                                                                                                                | Daardt Formalary<br>Indeel Formalary<br>Status<br>Choose Marrieller* |
| ativa baa, seconda da damamon may<br>•                                                                                                                                                                                                                                                                                                                                                                                                                                                                                                                                                                                                                                                                                                                                                                                                                                                                                                                                                                                                                                                                                                                                                                                                                                                                                                                                                                                                                                                                                                                                                                                                                                                                                                                                                                                                                                                                                                                                                                                                                                                                                                                                                                                                                                                                                                                                                      |                                                                      |
| thy read twice                                                                                                                                                                                                                                                                                                                                                                                                                                                                                                                                                                                                                                                                                                                                                                                                                                                                                                                                                                                                                                                                                                                                                                                                                                                                                                                                                                                                                                                                                                                                                                                                                                                                                                                                                                                                                                                                                                                                                                                                                                                                                                                                                                                                                                                                                                                                                                              | -                                                                    |
|                                                                                                                                                                                                                                                                                                                                                                                                                                                                                                                                                                                                                                                                                                                                                                                                                                                                                                                                                                                                                                                                                                                                                                                                                                                                                                                                                                                                                                                                                                                                                                                                                                                                                                                                                                                                                                                                                                                                                                                                                                                                                                                                                                                                                                                                                                                                                                                             |                                                                      |
| NOV . Det an                                                                                                                                                                                                                                                                                                                                                                                                                                                                                                                                                                                                                                                                                                                                                                                                                                                                                                                                                                                                                                                                                                                                                                                                                                                                                                                                                                                                                                                                                                                                                                                                                                                                                                                                                                                                                                                                                                                                                                                                                                                                                                                                                                                                                                                                                                                                                                                | Divering Calculation<br>Memograph                                    |
| A Days Vieta in<br>A Days Vieta in<br>A Day Vieta | me Unoprash                                                          |
| A Days Vieta in<br>A Days Vieta in<br>A Day Vieta | na Usografi<br>* C Politinadar<br>No Nasi - B<br>nat -<br>nat -      |

## Change Medication Prescription Refill Form

\*Not visible unless the license key is valid in Admin. If the PMP role is "none" then the options are grayed out.