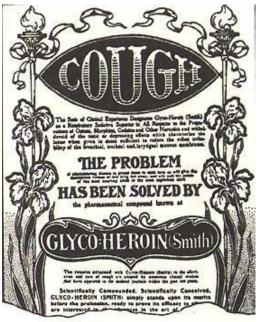

990s had created "a public nuisance" that led to the deaths.

J&J denied any wrongdoing, and its attorney, John Sparks, said state prosecutors had misinterpreted the public nuisance law, having previously limited it to disputes involving property or public spaces.

## Download the NBC News app for breaking news and politics

Cleveland County District Judge Thad Balkman disagreed, and said that Johnson & Johnson's "misleading marketing and promotion of opioids created a nuisance" in the state.

# Johnson & Johnson must pay over \$572 million for its role in Oklahoma opioid crisis, judge rules

Oklahoma's attorney general claimed that the company marketed opioids to doctors while downplaying the risks of the addictive painkillers since the 1990s.



# Yesteryear's advertisements...

















# **Prescription drug abuse – An ongoing history**







## **1990s** DARE programs

# Pain – the 5th vital sign

|                                      | Medications 🛱 Problems + Medication + Problem