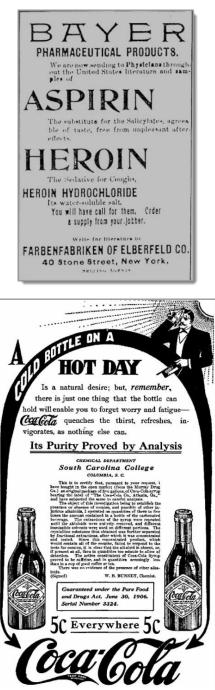

ad created "a public nuisance" that led to the deaths.

J&J denied any wrongdoing, and its attorney, John Sparks, said state prosecutors had misinterpreted the public nuisance law, having previously limited it to disputes involving property or public spaces.

## Download the NBC News app for breaking news and politics

Cleveland County District Judge Thad Balkman disagreed, and said that Johnson & Johnson's "misleading marketing and promotion of opioids created a nuisance" in the state.

# Johnson & Johnson must pay over \$572 million for its role in Oklahoma opioid crisis, judge rules

Oklahoma's attorney general claimed that the company marketed opioids to doctors while downplaying the risks of the addictive painkillers since the 1990s.



# Yesteryear's advertisements...

















# **Prescription drug abuse – An ongoing history**







## **1990s** DARE programs

# Pain – the 5th vital sign

|                                      | Medications 🛱 Problems + Medication + Problem