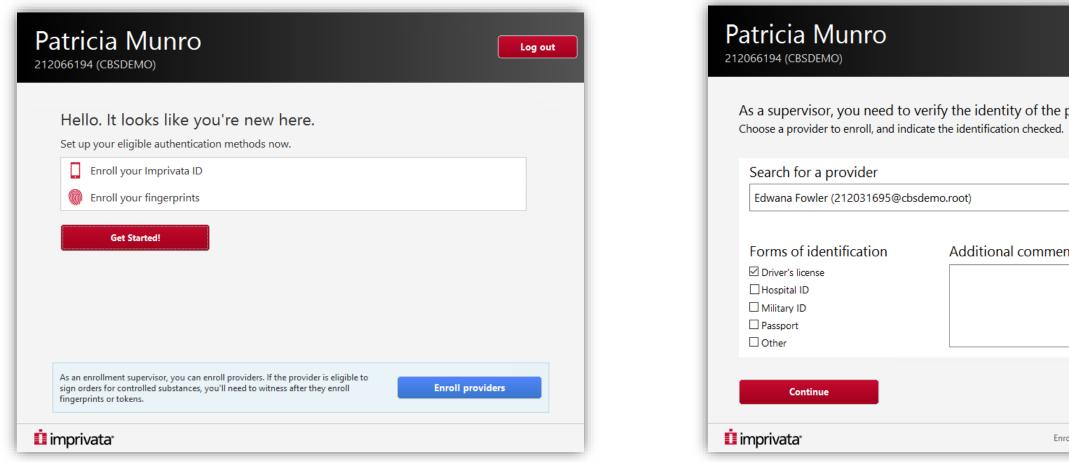

| U.S. Coast Guard Merchant Mariner C                     |
| Postal Code*         |                           | Canada driver's license                                 |
| 12345                |                           | Other Photo ID issued by Governmen                      |





## **Institutional ID Proofing Introduction**

Institutional Providers use their own credentialing office to validate Provider identification.

- Can only be performed once the Confirm ID installation and training have been completed. •
  - Not dependent on your Centricity upgrade, if needed. •
- Enrollment Supervisors must witness authentication enrollment, including photographic ID validation, from within the • Confirm ID solution.
- Must be performed on a computer in your network. •





| provider                                      |
|-----------------------------------------------|
|                                               |
|                                               |
| ts                                            |
|                                               |
|                                               |
|                                               |
| llment supervisor: Patricia Munro (212066194) |

## **Two Factor Authentication within Centricity**

| an and adalate                                                                                                                                                                                     | Cathy Du<br>06 Jan 1981 123456 Ma<br>DOB   | uthorizing provider<br>I <b>rkan</b> (888) 888-88