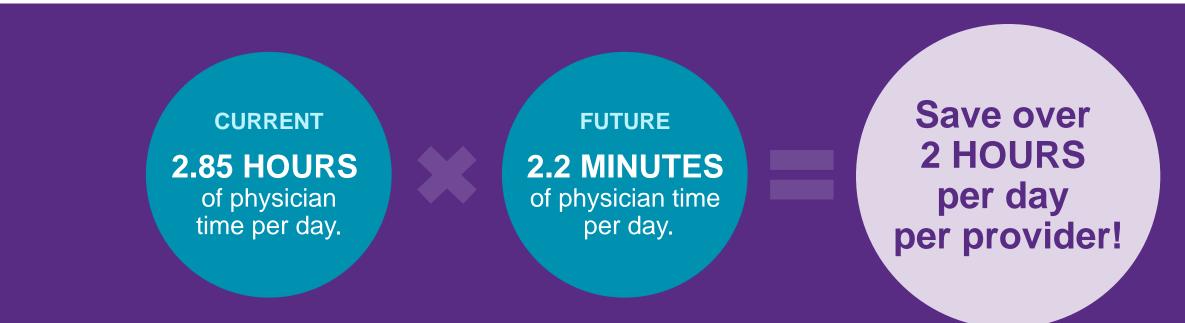

# **Current State**

**38 PDMP** reports pulled per day from state portal.

## **4-5 MINUTES** per look-up in the state portal.

2.85 HOURS of physician time per day.

# **3-4 SECONDS**

per look-up in integrated PDMP.