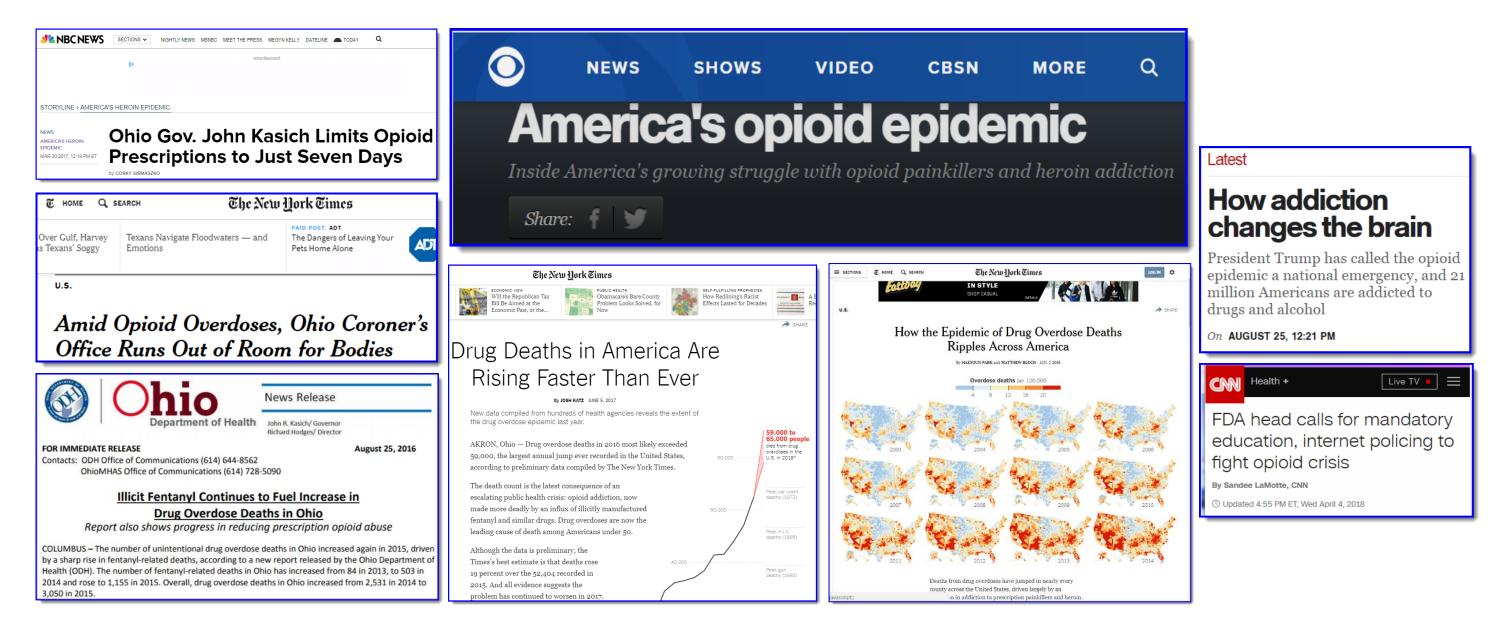

# **Prescription drug abuse – A current epidemic**

# **Prescription drug abuse – A current epidemic**

NEWS NBC NEWS NOW

NIGHTLY NEWS

MEET THE PRESS DATELINE

MSNBC TODAY

# **NEWS**

Johnson & Johnson must pay over \$572 million for its role in Oklahoma opioid crisis, judge rules

Aug. 26, 2019, 4:08 PM EDT / Updated Aug. 26, 2019, 7:18 PM EDT **By Doha Madani** 

An Oklahoma judge on Monday ordered Johnson & Johnson to pay over \$572 million for pushing doctors to prescribe opioids while downplaying the risks of addiction, actions that state prosecutors said helped fuel the state's opioid epidemic and led to more than 6,000 deaths over nearly two decades.

Oklahoma Attorney General Mike Hunter claimed in court that the sales push by Johnson & Johnson and its pharmaceutical subsidiary, Janssen, starting in the 1990s had created "a public nuisance" that led to the deaths.

J&J denied any wrongdoing, and its attorney, John Sparks, said state prosecutors had misinterpreted the public nuisance law, having previously limited it to disputes involving property or public spaces.

## Download the NBC News app for breaking news and politics

Cleveland County District Judge Thad Balkman disagreed, and said that Johnson & Johnson's "misleading marketing and promotion of opioids created a nuisance" in the state.

# Johnson & Johnson must pay over \$572 million for its role in Oklahoma opioid crisis, judge rules

Oklahoma's attorney general claimed that the company marketed opioids to doctors while downplaying the risks of the addictive painkillers since the 1990s.