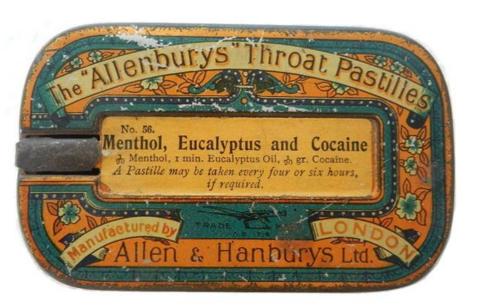

1990s had created "a public nuisance" that led to the deaths.

J&J denied any wrongdoing, and its attorney, John Sparks, said state prosecutors had misinterpreted the public nuisance law, having previously limited it to disputes involving property or public spaces.

## Download the NBC News app for breaking news and politics

Cleveland County District Judge Thad Balkman disagreed, and said that Johnson & Johnson's "misleading marketing and promotion of opioids created a nuisance" in the state.

# Johnson & Johnson must pay over \$572 million for its role in Oklahoma opioid crisis, judge rules

Oklahoma's attorney general claimed that the company marketed opioids to doctors while downplaying the risks of the addictive painkillers since the 1990s.



# Yesteryear's advertisements...

















# **Prescription drug abuse – An ongoing history**







## **1990s** DARE programs

# Pain – the 5th vital sign

|                                      | Medications 🛱 Problems + Medication + Problem