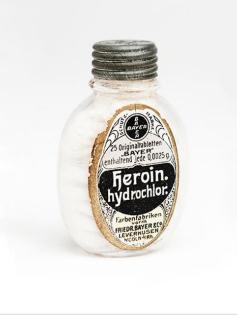

0s had created "a public nuisance" that led to the deaths.

J&J denied any wrongdoing, and its attorney, John Sparks, said state prosecutors had misinterpreted the public nuisance law, having previously limited it to disputes involving property or public spaces.

## Download the NBC News app for breaking news and politics

Cleveland County District Judge Thad Balkman disagreed, and said that Johnson & Johnson's "misleading marketing and promotion of opioids created a nuisance" in the state.

# Johnson & Johnson must pay over \$572 million for its role in Oklahoma opioid crisis, judge rules

Oklahoma's attorney general claimed that the company marketed opioids to doctors while downplaying the risks of the addictive painkillers since the 1990s.



# Yesteryear's advertisements...

















# **Prescription drug abuse – An ongoing history**







## **1990s** DARE programs

# Pain – the 5th vital sign

|                                      | Medications 🛱 Problems + Medication + Problem