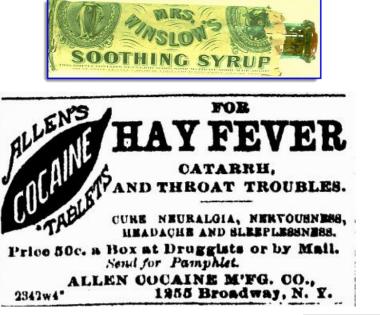

the 1990s had created "a public nuisance" that led to the deaths.

J&J denied any wrongdoing, and its attorney, John Sparks, said state prosecutors had misinterpreted the public nuisance law, having previously limited it to disputes involving property or public spaces.

## Download the NBC News app for breaking news and politics

Cleveland County District Judge Thad Balkman disagreed, and said that Johnson & Johnson's "misleading marketing and promotion of opioids created a nuisance" in the state.

# Johnson & Johnson must pay over \$572 million for its role in Oklahoma opioid crisis, judge rules

Oklahoma's attorney general claimed that the company marketed opioids to doctors while downplaying the risks of the addictive painkillers since the 1990s.



# Yesteryear's advertisements...

















# **Prescription drug abuse – An ongoing history**







## **1990s** DARE programs

# Pain – the 5th vital sign

|                                      | Medications 🛱 Problems + Medication + Problem