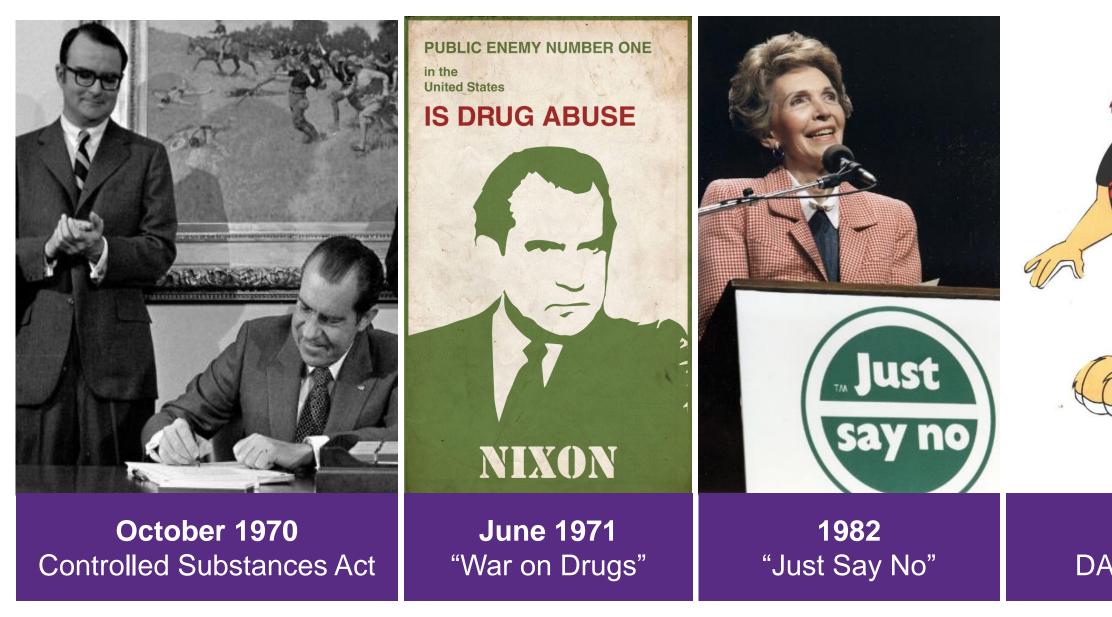

J&J denied any wrongdoing, and its attorney, John Sparks, said state prosecutors had misinterpreted the public nuisance law, having previously limited it to disputes involving property or public spaces.

## Download the NBC News app for breaking news and politics

Cleveland County District Judge Thad Balkman disagreed, and said that Johnson & Johnson's "misleading marketing and promotion of opioids created a nuisance" in the state.

# Johnson & Johnson must pay over \$572 million for its role in Oklahoma opioid crisis, judge rules

Oklahoma's attorney general claimed that the company marketed opioids to doctors while downplaying the risks of the addictive painkillers since the 1990s.



# Yesteryear's advertisements...

















# **Prescription drug abuse – An ongoing history**







## **1990s** DARE programs

# Pain – the 5th vital sign

|                                      | Medications 🛱 Problems + Medication + Problem